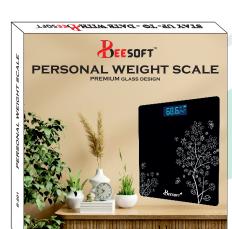

### **Personal Weight Scale**

- LCD Display with light, Battery & Temp Indicator in screen.
- Body Design : Square Digital
- Elegant look suits your drawing room bathroom kitchen etc...
- Step and read immediate readings as soon as you step on the digital, weight scale
- unbreakable scale
- capacity : 180kg.