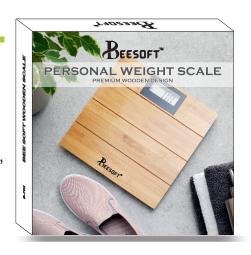

#### **Personal Weight Scale**

- LCD Display with light, Battery & Temp Indicator in screen.
- Body Design : Square Digital
- Elegant look suits your drawing room bathroom kitchen etc...
- Step and read immediate readings as soon as you step on the digital, weight scale
- unbreakable scale
  - capacity: 180kg.
- Made up with Wooden Bamboo