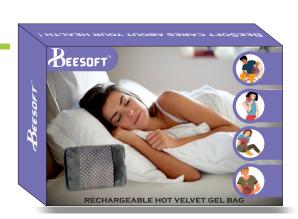

#### **Rechargeable Hot Velvet Gel Bag**

- Electric Hot Gel Bag
- Comfortable Feeling
- Easy To Use And Carry
- Need Of Every Home
- Reliable And Safe
- New Generation Technology
- The Rated Voltage : 220-240v.
- The Rated Power : 500w
- The Rated Frequency : 50hz