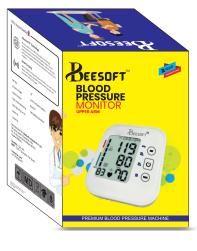

#### **Blood Pressure Monitor\_**

- Upper Arm Cuff Size 22cm 23cm
- Advanced Oscillometer Measurement Method
- LCD Digital Display With Multiple Colour Indicator
- Dual Power Supply Options 4AAA Batteries and USB Charging
- Pressure Accuracey -+-3mmHg (+-0.4KPa), Pulse Allowable error+-5%
- Monitor, Arm Cuff, USB Cable, AAA Bateries
- Advance FIT Technology
- Smart Sensing